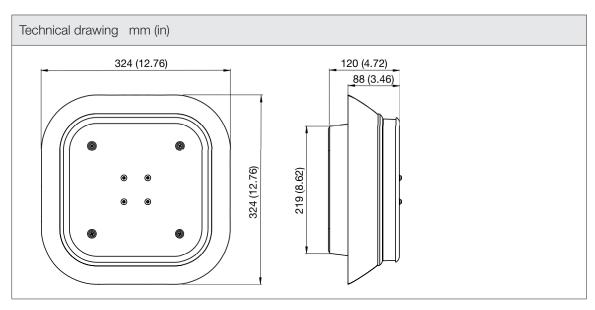

| ISO 16890   |  |
| Filter Material                | thermo-linked progressive structure synthetic fibre |             |  |
| ENVIRONMENTAL AND THERMAL DATA |                                                     |             |  |
| IP Protection Degree           | IP54                                                |             |  |
| Operating Temperature          | -20÷55                                              | °C          |  |
|                                | -4÷131                                              | °F          |  |
| Storage Temperature            | -25÷60                                              | °C          |  |
|                                | -13÷140                                             | °F          |  |



TP19UD24B54

DC

> CONTACT US







**TP19UD24B54** DC

> CONTACT US