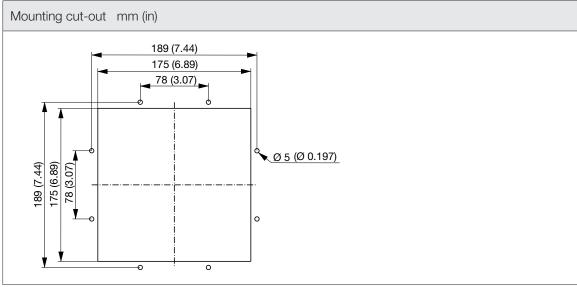

| ISO 16890   |  |
| Filter Material                | thermo-linked progressive structure synthetic fibre |             |  |
| ENVIRONMENTAL AND THERMAL DATA |                                                     |             |  |
| IP Protection Degree           | IP54                                                |             |  |
| Operating Temperature          | -20÷55                                              | °C          |  |
|                                | -4÷131                                              | °F          |  |
| Storage Temperature            | -25÷60                                              | °C          |  |
|                                | -13÷140                                             | °F          |  |



TP19UD24B54

DC

> CONTACT US







**TP19UD24B54** DC

> CONTACT US