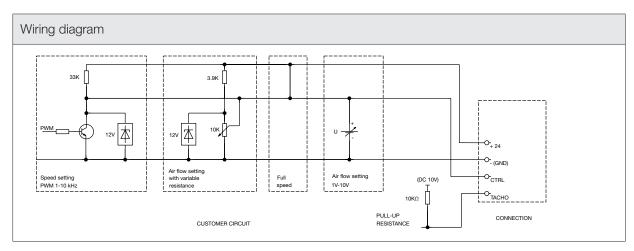

| Technical data              |                          |                      |  |
|-----------------------------|--------------------------|----------------------|--|
| APPROVALS                   |                          |                      |  |
| Approvals                   | CE; UKCA                 |                      |  |
| PERFORMANCE                 |                          |                      |  |
| Max Airflow                 | 543                      | m³/h                 |  |
|                             | 320                      | CFM                  |  |
| Airflow with Exhaust Filter | 480                      | m³/h                 |  |
|                             | 283                      | CFM                  |  |
| Max Static Pressure         | 435                      | Pa                   |  |
|                             | 1.75                     | in H2O               |  |
| ELECTRICAL DATA             |                          |                      |  |
| Tachometer Output           | 3                        | pulse/<br>revolution |  |
| Rated Voltage               | 24                       | V d.c.               |  |
| Rated Current               | 3.86                     | А                    |  |
| Rated Power                 | 92                       | W                    |  |
| Operating Voltage           | 16-28                    | V d.c.               |  |
| Motor Protection            | Electronically Protected |                      |  |
| GENERIC DATA                |                          |                      |  |
| Spare Parts Filter Media    | M117-TP19                |                      |  |
| Weight                      | 2.52                     | Kg                   |  |
|                             | 5.56                     | lb                   |  |
| RAL Number                  | 7035                     |                      |  |
| Electrical Connection       | Terminal Block           |                      |  |