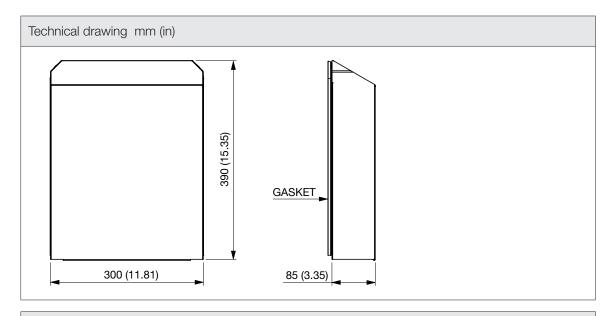

MRH15MU1

"MRH-M" series hose-proof protection hood

> CONTATTACI

Mounting cut-out mm (in)

Image is for illustrative purpose only. All specifications, data and drawing are subject to change without notice. Please refer to our terms of sales including our warranty and limited liabilities cla