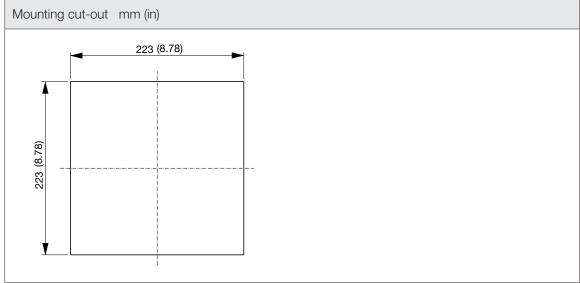

| Technical data              |                     |        |
|-----------------------------|---------------------|--------|
| APPROVALS                   |                     |        |
| Approvals                   | CE; UKCA            |        |
| PERFORMANCE                 |                     |        |
| Max Airflow                 | 245/285             | m³/h   |
|                             | 144/168             | CFM    |
| Airflow with Exhaust Filter | 160/185             | m³/h   |
|                             | 94/109              | CFM    |
| Max Static Pressure         | 158/202             | Pa     |
|                             | 0.63/0.81           | in H2O |
| ELECTRICAL DATA             |                     |        |
| Rated Voltage               | 230                 | V a.c. |
| Rated Current               | 0.14/0.15           | А      |
| Rated Power                 | 32/35               | W      |
| Operating Voltage           | 207-253             | V a.c. |
| Frequency                   | 50/60               | Hz     |
| Appliance Class             | I                   |        |
| Motor Protection            | Thermally Protected |        |
| MECHANICAL DATA             |                     |        |
| Mounting Wall Thickness     | 1-8                 | mm     |
|                             | 0.04-0.31           | in     |
| GENERIC DATA                |                     |        |
| RAL Number                  | 7035                |        |