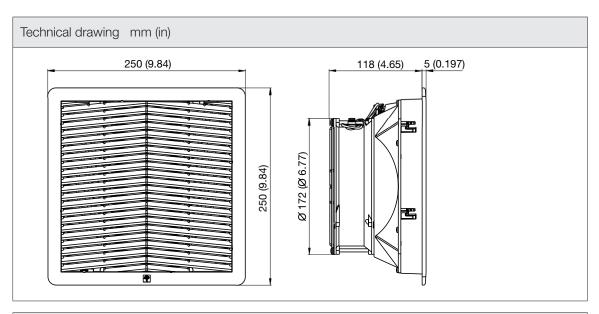

| Technical data              |                     |        |
|-----------------------------|---------------------|--------|
| APPROVALS                   |                     |        |
| Approvals                   | CE; UKCA            |        |
| PERFORMANCE                 |                     |        |
| Max Airflow                 | 245/285             | m³/h   |
|                             | 144/168             | CFM    |
| Airflow with Exhaust Filter | 160/185             | m³/h   |
|                             | 94/109              | CFM    |
| Max Static Pressure         | 158/202             | Pa     |
|                             | 0.63/0.81           | in H2O |
| ELECTRICAL DATA             |                     |        |
| Rated Voltage               | 230                 | V a.c. |
| Rated Current               | 0.14/0.15           | А      |
| Rated Power                 | 32/35               | W      |
| Operating Voltage           | 207-253             | V a.c. |
| Frequency                   | 50/60               | Hz     |
| Appliance Class             | I                   |        |
| Motor Protection            | Thermally Protected |        |
| MECHANICAL DATA             |                     |        |
| Mounting Wall Thickness     | 1-8                 | mm     |
|                             | 0.04-0.31           | in     |
| GENERIC DATA                |                     |        |
| RAL Number                  | 7035                |        |