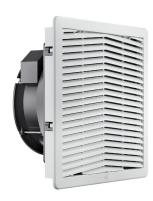

standard with fan

> CONTACT US

GF series exhaust filter and filter fans represents a side-mounted cooling solution with filtered ambient air to maintain optimum ventilation inside the electrical cabinets. Characterized by a mounting system with jacks for thick wall application (up to 8mm extensible up to 16mm by cutting the jacks) in both plate and plastic enclosures, and a hinged opening for a filter media replacement in seconds.