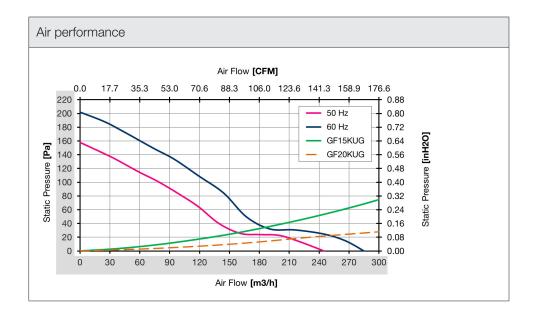

| Technical data              |                     |        |
|-----------------------------|---------------------|--------|
| APPROVALS                   |                     |        |
| Approvals                   | CE; UKCA            |        |
| PERFORMANCE                 |                     |        |
| Max Airflow                 | 245/285             | m³/h   |
|                             | 144/168             | CFM    |
| Airflow with Exhaust Filter | 160/185             | m³/h   |
|                             | 94/109              | CFM    |
| Max Static Pressure         | 158/202             | Pa     |
|                             | 0.63/0.81           | in H2O |
| ELECTRICAL DATA             |                     |        |
| Rated Voltage               | 230                 | V a.c. |
| Rated Current               | 0.14/0.15           | А      |
| Rated Power                 | 32/35               | W      |
| Operating Voltage           | 207-253             | V a.c. |
| Frequency                   | 50/60               | Hz     |
| Appliance Class             | I                   |        |
| Motor Protection            | Thermally Protected |        |
| MECHANICAL DATA             |                     |        |
| Mounting Wall Thickness     | 1-8                 | mm     |
|                             | 0.04-0.31           | in     |
| GENERIC DATA                |                     |        |
| RAL Number                  | 7035                |        |