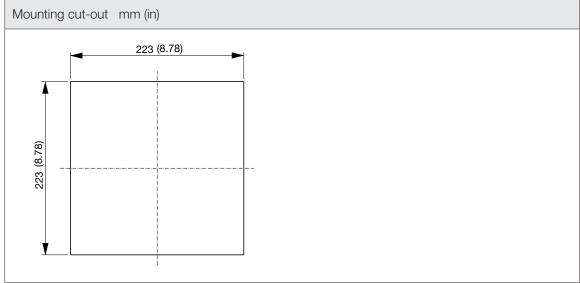

| Technical data              |                     |        |
|-----------------------------|---------------------|--------|
| APPROVALS                   |                     |        |
| Approvals                   | CE; UKCA            |        |
| PERFORMANCE                 |                     |        |
| Max Airflow                 | 116/130             | m³/h   |
|                             | 68/77               | CFM    |
| Airflow with Exhaust Filter | 96/108              | m³/h   |
|                             | 57/64               | CFM    |
| Max Static Pressure         | 56/57               | Pa     |
|                             | 0.22/0.23           | in H2O |
| ELECTRICAL DATA             |                     |        |
| Rated Voltage               | 230                 | V a.c. |
| Rated Current               | 0.1/0.1             | А      |
| Rated Power                 | 18/18               | W      |
| Operating Voltage           | 216-244             | V a.c. |
| Frequency                   | 50/60               | Hz     |
| Appliance Class             | I                   |        |
| Motor Protection            | Impedance Protected |        |
| MECHANICAL DATA             |                     |        |
| Mounting Wall Thickness     | 1-8                 | mm     |
|                             | 0.04-0.31           | in     |
| GENERIC DATA                |                     |        |
| RAL Number                  | 7035                |        |