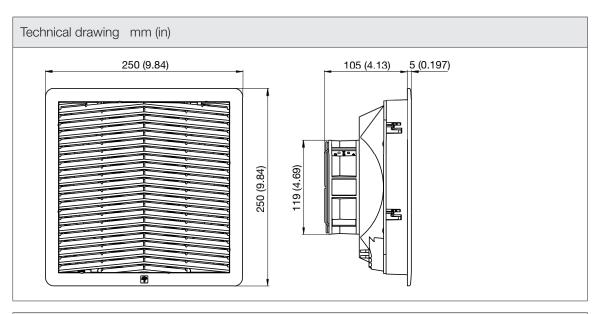

standard with fan

> CONTACT US

GF series exhaust filter and filter fans represents a side-mounted cooling solution with filtered ambient air to maintain optimum ventilation inside the electrical cabinets. Characterized by a mounting system with jacks for thick wall application (up to 8mm extensible up to 16mm by cutting the jacks) in both plate and plastic enclosures, and a hinged opening for a filter media replacement in seconds.