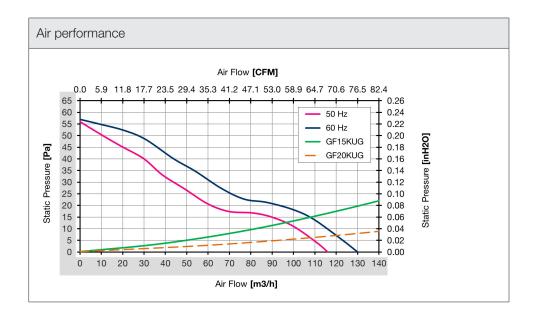

| Technical data              |                     |        |
|-----------------------------|---------------------|--------|
| APPROVALS                   |                     |        |
| Approvals                   | CE; UKCA            |        |
| PERFORMANCE                 |                     |        |
| Max Airflow                 | 116/130             | m³/h   |
|                             | 68/77               | CFM    |
| Airflow with Exhaust Filter | 96/108              | m³/h   |
|                             | 57/64               | CFM    |
| Max Static Pressure         | 56/57               | Pa     |
|                             | 0.22/0.23           | in H2O |
| ELECTRICAL DATA             |                     |        |
| Rated Voltage               | 230                 | V a.c. |
| Rated Current               | 0.1/0.1             | А      |
| Rated Power                 | 18/18               | W      |
| Operating Voltage           | 216-244             | V a.c. |
| Frequency                   | 50/60               | Hz     |
| Appliance Class             | I                   |        |
| Motor Protection            | Impedance Protected |        |
| MECHANICAL DATA             |                     |        |
| Mounting Wall Thickness     | 1-8                 | mm     |
|                             | 0.04-0.31           | in     |
| GENERIC DATA                |                     |        |
| RAL Number                  | 7035                |        |