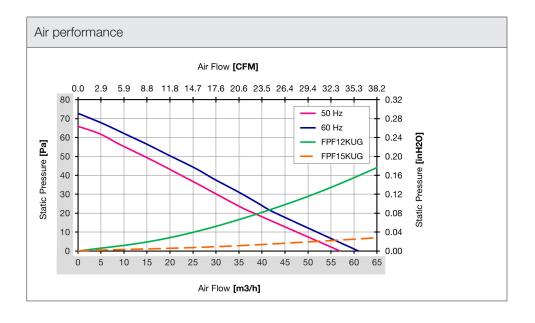

| Technical data           |                     |        |
|--------------------------|---------------------|--------|
| APPROVALS                |                     |        |
| Approvals                | CE; cURus; UKCA     |        |
| PERFORMANCE              |                     |        |
| Max Airflow              | 57/61               | m³/h   |
|                          | 34/36               | CFM    |
| Max Static Pressure      | 66/73               | Pa     |
|                          | 0.26/0.29           | in H2O |
| ELECTRICAL DATA          |                     |        |
| Rated Voltage            | 115                 | V a.c. |
| Rated Current            | 0.21/0.18           | А      |
| Rated Power              | 20/18               | W      |
| Operating Voltage        | 85-125              | V a.c. |
| Frequency                | 50/60               | Hz     |
| Appliance Class          | I                   |        |
| Motor Protection         | Impedance Protected |        |
| MECHANICAL DATA          |                     |        |
| Mounting Wall Thickness  | 1.5-2.2             | mm     |
|                          | 0.06-0.09           | in     |
| Bearing                  | Ball Bearing        |        |
| GENERIC DATA             |                     |        |
| Spare Parts Filter Media | M12FPF-EU3          |        |
| RAL Number               | 7032                |        |