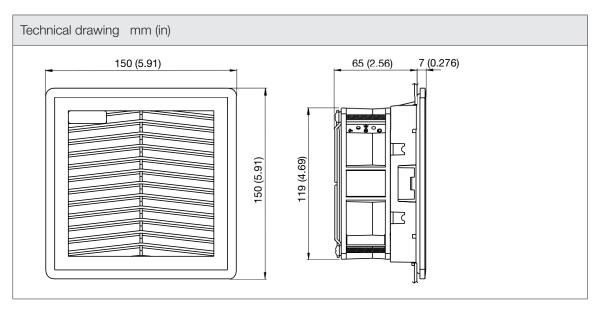

| Technical data           |                     |        |
|--------------------------|---------------------|--------|
| APPROVALS                |                     |        |
| Approvals                | CE; cURus; UKCA     |        |
| PERFORMANCE              |                     |        |
| Max Airflow              | 57/61               | m³/h   |
|                          | 34/36               | CFM    |
| Max Static Pressure      | 66/73               | Pa     |
|                          | 0.26/0.29           | in H2O |
| ELECTRICAL DATA          |                     |        |
| Rated Voltage            | 115                 | V a.c. |
| Rated Current            | 0.21/0.18           | А      |
| Rated Power              | 20/18               | W      |
| Operating Voltage        | 85-125              | V a.c. |
| Frequency                | 50/60               | Hz     |
| Appliance Class          | I                   |        |
| Motor Protection         | Impedance Protected |        |
| MECHANICAL DATA          |                     |        |
| Mounting Wall Thickness  | 1.5-2.2             | mm     |
|                          | 0.06-0.09           | in     |
| Bearing                  | Ball Bearing        |        |
| GENERIC DATA             |                     |        |
| Spare Parts Filter Media | M12FPF-EU3          |        |
| RAL Number               | 7032                |        |