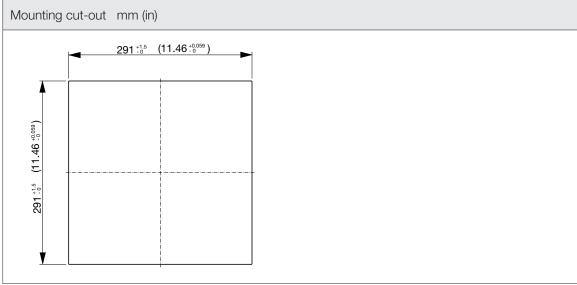

| Technical data              |                     |        |
|-----------------------------|---------------------|--------|
| APPROVALS                   |                     |        |
| Approvals                   | CE; UKCA            |        |
| PERFORMANCE                 |                     |        |
| Max Airflow                 | 445/490             | m³/h   |
|                             | 262/288             | CFM    |
| Airflow with Exhaust Filter | 318/350             | m³/h   |
|                             | 187/206             | CFM    |
| Max Static Pressure         | 131/141             | Pa     |
|                             | 0.53/0.57           | in H2O |
| ELECTRICAL DATA             |                     |        |
| Rated Voltage               | 115                 | V a.c. |
| Rated Current               | 0.70/0.80           | А      |
| Rated Power                 | 77/92               | W      |
| Operating Voltage           | 103.5-126.5         | V a.c. |
| Frequency                   | 50/60               | Hz     |
| Appliance Class             | 1                   |        |
| Motor Protection            | Thermally Protected |        |
| MECHANICAL DATA             |                     |        |
| Mounting Wall Thickness     | 1.3-3.7             | mm     |
|                             | 0.05-0.15           | in     |
| Bearing                     | Ball Bearing        |        |