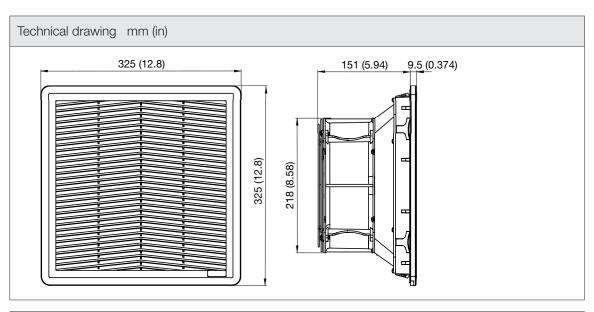

| Technical data              |                     |        |
|-----------------------------|---------------------|--------|
| APPROVALS                   |                     |        |
| Approvals                   | CE; UKCA            |        |
| PERFORMANCE                 |                     |        |
| Max Airflow                 | 445/490             | m³/h   |
|                             | 262/288             | CFM    |
| Airflow with Exhaust Filter | 318/350             | m³/h   |
|                             | 187/206             | CFM    |
| Max Static Pressure         | 131/141             | Pa     |
|                             | 0.53/0.57           | in H2O |
| ELECTRICAL DATA             |                     |        |
| Rated Voltage               | 115                 | V a.c. |
| Rated Current               | 0.70/0.80           | А      |
| Rated Power                 | 77/92               | W      |
| Operating Voltage           | 103.5-126.5         | V a.c. |
| Frequency                   | 50/60               | Hz     |
| Appliance Class             | 1                   |        |
| Motor Protection            | Thermally Protected |        |
| MECHANICAL DATA             |                     |        |
| Mounting Wall Thickness     | 1.3-3.7             | mm     |
|                             | 0.05-0.15           | in     |
| Bearing                     | Ball Bearing        |        |