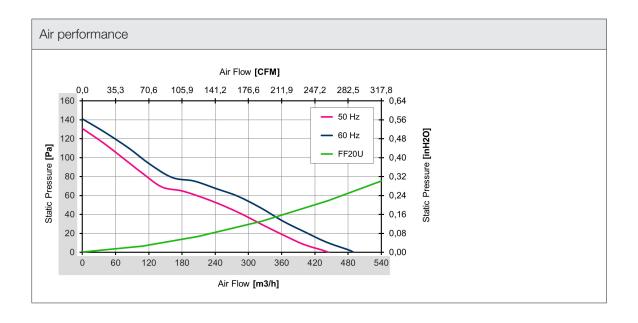

| Technical data              |                     |        |
|-----------------------------|---------------------|--------|
| APPROVALS                   |                     |        |
| Approvals                   | CE; UKCA            |        |
| PERFORMANCE                 |                     |        |
| Max Airflow                 | 445/490             | m³/h   |
|                             | 262/288             | CFM    |
| Airflow with Exhaust Filter | 318/350             | m³/h   |
|                             | 187/206             | CFM    |
| Max Static Pressure         | 131/141             | Pa     |
|                             | 0.53/0.57           | in H2O |
| ELECTRICAL DATA             |                     |        |
| Rated Voltage               | 115                 | V a.c. |
| Rated Current               | 0.70/0.80           | А      |
| Rated Power                 | 77/92               | W      |
| Operating Voltage           | 103.5-126.5         | V a.c. |
| Frequency                   | 50/60               | Hz     |
| Appliance Class             | 1                   |        |
| Motor Protection            | Thermally Protected |        |
| MECHANICAL DATA             |                     |        |
| Mounting Wall Thickness     | 1.3-3.7             | mm     |
|                             | 0.05-0.15           | in     |
| Bearing                     | Ball Bearing        |        |