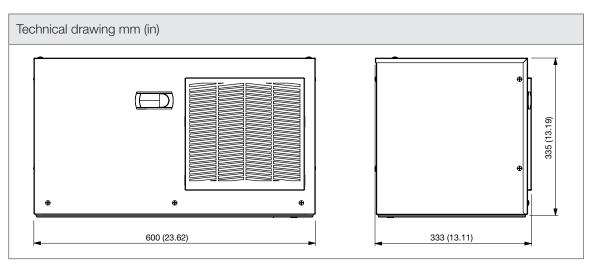

## COOLING UNITS Roof Mounting

CCU09A231RNIUX

indoor

> CONTACT US

| Technical data                     |        |    |  |
|------------------------------------|--------|----|--|
| ENVIRONMENTAL AND THERMAL DATA     |        |    |  |
| Protection Degree Internal Circuit | IP54   |    |  |
| Operating Temperature              | 20÷50  | °C |  |
|                                    | 68÷122 | °F |  |