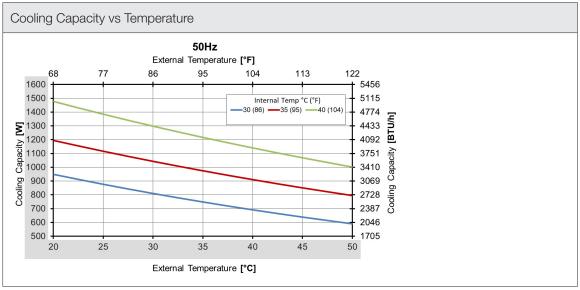

| Technical data             |               |        |
|----------------------------|---------------|--------|
| APPROVALS                  |               |        |
| Approvals                  | CE; UKCA      |        |
| PERFORMANCE                |               |        |
| Cooling Capacity L35L35    | 975/1075      | W      |
|                            | 3327/3668     | BTU/hr |
| Cooling Capacity L35L50    | 795/815       | W      |
|                            | 2713/2781     | BTU/hr |
| ELECTRICAL DATA            |               |        |
| Rated Voltage              | 230           | Va.c.  |
| Rated Current              | 4.2/4.6       | А      |
| Rated Power L35L35         | 445/525       | W      |
| Rated Power L35L50         | 495/595       | W      |
| Frequency                  | 50/60         | Hz     |
| Max Current                | 20            | А      |
| Fuse T                     | 8             | А      |
| GENERIC DATA               |               |        |
| Casing Material            | Painted Steel |        |
| RAL Number                 | 7035          |        |
| Electrical Connection      | Connector     |        |
| Refrigerant Number         | R134a         |        |
| Refrigerant Charge         | 210           | g      |
| Maximum Allowable Pressure | HP 2.4/LP 0.6 | MPa    |