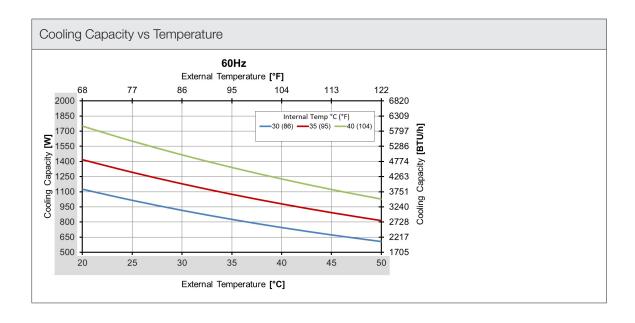

| Technical data             |               |        |
|----------------------------|---------------|--------|
| APPROVALS                  |               |        |
| Approvals                  | CE; UKCA      |        |
| PERFORMANCE                |               |        |
| Cooling Capacity L35L35    | 975/1075      | W      |
|                            | 3327/3668     | BTU/hr |
| Cooling Capacity L35L50    | 795/815       | W      |
|                            | 2713/2781     | BTU/hr |
| ELECTRICAL DATA            |               |        |
| Rated Voltage              | 230           | Va.c.  |
| Rated Current              | 4.2/4.6       | А      |
| Rated Power L35L35         | 445/525       | W      |
| Rated Power L35L50         | 495/595       | W      |
| Frequency                  | 50/60         | Hz     |
| Max Current                | 20            | А      |
| Fuse T                     | 8             | А      |
| GENERIC DATA               |               |        |
| Casing Material            | Painted Steel |        |
| RAL Number                 | 7035          |        |
| Electrical Connection      | Connector     |        |
| Refrigerant Number         | R134a         |        |
| Refrigerant Charge         | 210           | g      |
| Maximum Allowable Pressure | HP 2.4/LP 0.6 | MPa    |